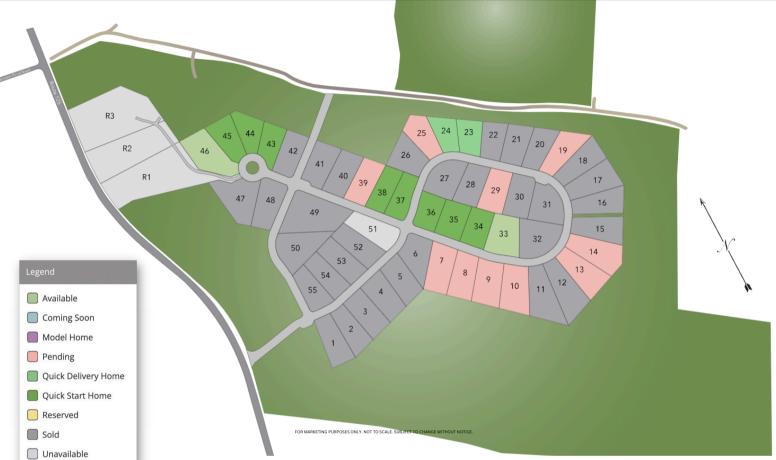

## LOT INFORMATION

## Michelle Normandin, REALTOR®

mnormandin@thegovegroup.com | 603-996-1261

| Lot # | Acres | Premium | Status  | Lot Type            | Plan                  |
|-------|-------|---------|---------|---------------------|-----------------------|
| 1     | 1.02  | None    | Sold    | Outside Lot         | Kinzie Emma           |
| 2     | 0.91  | None    | Sold    | Walkout Outside Lot | Audra Jean            |
| 3     | 1.03  | None    | Sold    | Walkout Outside Lot | Kinzie Emma           |
| 4     | 1.04  | None    | Sold    | Walkout Outside Lot | Barbara Ann - Revised |
| 5     | 1.00  | None    | Sold    | Walkout Outside Lot | Vicki Leigh Premier   |
| 6     | 1.00  | None    | Sold    | Walkout Outside Lot | Emma Julia            |
| 7     | 1.11  | N/A     | Pending | Walkout Outside Lot | Sharon Catherine      |
|       |       |         |         |                     |                       |

pricing and availability subject to change without notice. updated  $o_{7/24/24}$ 

The Gove Group Real Estate, LLC | 603.778.6400 | thegovegroup.com | 70 Portsmouth Ave, Stratham, NH

| Lot # | Acres | Premium | Status    | Lot Type            | Plan                 |
|-------|-------|---------|-----------|---------------------|----------------------|
| 8     | 1.00  | N/A     | Pending   | Walkout Outside Lot | Vicki Leigh/Colonial |
| 9     | 1.11  | N/A     | Pending   | Walkout Outside Lot | Elena Rose/Colonial  |
| 10    | 1.20  | N/A     | Pending   | Walkout Outside Lot | Jessica Lynn         |
| 11    | 1.30  | \$25K   | Sold      | Walkout Outside Lot | Christina Marie      |
| 12    | 1.28  | \$25K   | Sold      | Walkout Outside Lot | Barbara Ann          |
| 13    | 1.17  | N/A     | Pending   | Walkout Outside Lot | Karin Jeanne/Ranch   |
| 14    | 1.25  | N/A     | Pending   | Walkout Outside Lot | Christina Marie/Cape |
| 15    | 1.07  | \$25K   | Sold      | Walkout Outside Lot | Vicki Leigh Premier  |
| 16    | 1.07  | \$20K   | Sold      | Walkout Outside Lot | Felicia Frances      |
| 17    | 1.14  | \$15K   | Sold      | Outside Lot         | Elena Rose           |
| 18    | 1.05  | \$25K   | Sold      | Outside Lot         | Christina Marie      |
| 19    | 1.00  | \$25K   | Pending   | Outside Lot         | Felicia Frances      |
| 20    | 0.85  | \$25K   | Sold      | Outside Lot         | Audra Jean-Revised   |
| 21    | 0.89  | \$25K   | Sold      | Outside Lot         | Felicia Frances      |
| 22    | 0.78  | \$25K   | Pending   | Outside Lot         | Karin Jeanne         |
| 23    | 0.75  | N/A     | Spec Home | Outside Lot         | Christina Marie/Cape |
| 24    | 0.73  | N/A     | Spec Home | Outside Lot         | Felicia Frances/Cape |
| 25    | 0.90  | \$25K   | Pending   | Outside Lot         | Barbara Ann          |
| 26    | 0.97  | \$25K   | Sold      | Outside Lot         | Christina Marie      |
| 27    | 1.07  | N/A     | Sold      | Walkout Inside Lot  | Jessica Lynn         |
| 28    | 0.92  | N/A     | Sold      | Walkout Inside Lot  | Vicki Leigh          |
| 29    | 0.97  | N/A     | Pending   | Walkout Inside Lot  | Sharon Catherine     |
| 30    | 0.98  | N/A     | Sold      | Walkout Inside Lot  | Emma Julia           |
|       |       |         |           |                     |                      |

pricing and availability subject to change without notice. updated 07/24/24

The Gove Group Real Estate, LLC | 603.778.6400 | thegovegroup.com | 70 Portsmouth Ave, Stratham, NH

| Lot # | Acres | Premium | Status      | Lot Type           | Plan                     |
|-------|-------|---------|-------------|--------------------|--------------------------|
| 31    | 1.04  | N/A     | Sold        | Walkout Inside Lot | Elena Rose               |
| 32    | 1.24  | N/A     | Sold        | Inside Lot         | Sharon Catherine Premier |
| 33    | 1.12  | N/A     | Spec Home   | Inside Lot         | Colonial                 |
| 34    | 0.87  | N/A     | Spec Home   | Inside Lot         | Colonial                 |
| 35    | 0.89  | N/A     | Spec Home   | Inside Lot         | Colonial                 |
| 36    | 0.79  | N/A     | Spec Home   | View Lot           | Colonial                 |
| 37    | 0.82  | N/A     | Spec Home   | View Lot           | Colonial                 |
| 38    | 0.84  | N/A     | Spec Home   | View Lot           | Christina Marie          |
| 39    | 0.97  | N/A     | Pending     | View Lot           | Cape- TBD                |
| 40    | 0.99  | \$25K   | Sold        | View Lot           | Felicia Frances          |
| 41    | 1.00  | \$25K   | Sold        | View Lot           | Barbara Ann              |
| 42    | 0.93  | TBD     | Sold        | View Lot           | Sharon Catherine         |
| 43    | 0.74  | N/A     | Spec Home   | View Lot           | Colonial                 |
| 44    | 0.80  | N/A     | Spec Home   | Cul-de-sac Walkout | Colonial                 |
| 45    | 0.94  | N/A     | Spec Home   | Cul-de-sac Walkout | Colonial                 |
| 46    | 1.38  | N/A     | Spec Home   | Cul-de-sac Walkout | Colonial                 |
| 47    | 1.35  | N/A     | Sold        | Cul-de-sac Walkout | Jessica Lynn             |
| 48    | 1.11  | \$25k   | Sold        | Cul-de-sac Walkout | Audra Jean               |
| 49    | 1.88  | None    | Sold        | Inside Lot         | Sharon Catherine         |
| 50    | 1.33  | None    | Sold        | Inside Lot         | Vicki Leigh              |
| 51    | 1.03  | TBD     | Unavailable | Inside Lot         | TBD                      |
| 52    | 1.02  | None    | Sold        | Inside Lot         | Audra Jean               |
| 53    | 1.00  | None    | Sold        | Inside Lot         | Emma Julia               |
|       |       |         |             |                    |                          |

pricing and availability subject to change without notice. updated 07/24/24

The Gove Group Real Estate, LLC | 603.778.6400 | thegovegroup.com | 70 Portsmouth Ave, Stratham, NH

| Lot # | Acres | Premium | Status      | Lot Type     | Plan            |
|-------|-------|---------|-------------|--------------|-----------------|
| 54    | 0.90  | None    | Sold        | Inside Lot   | Felicia Frances |
| 55    | 0.88  | None    | Sold        | Inside Lot   | Audra Jean II   |
| R1    | 3.41  | TBD     | Unavailable | Shared Drive | TBD             |
| R2    | 2.45  | TBD     | Unavailable | Shared Drive | TBD             |
| R3    | 3.41  | TBD     | Unavailable | Shared Drive | TBD             |

pricing and availability subject to change without notice. updated 07/24/24